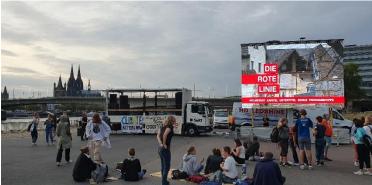

|
| Buildup time              | 60 minutes                          |
| Disassembly time          | 45 minutes                          |
| Buildup dimensions needed | Around mast: 6,5m diameter          |
|                           | Floor: 9m x 3,80m                   |
| Action Range              | 360° rotatable                      |
| Screen height top         | Of choice: between 4,8m → 7,10m     |
| Screen height bottom      | Of choice: between 0,80m → 3,10m    |
| Power supply needed       | 32 Amp 400V 3PH + N + E             |
| Transport weight          | 3.500 kgs                           |
| Viewing angle             | 140°                                |
| Brightness                | 5.500 cd/m <sup>2</sup>             |

## Technical Drawings



## **Events**