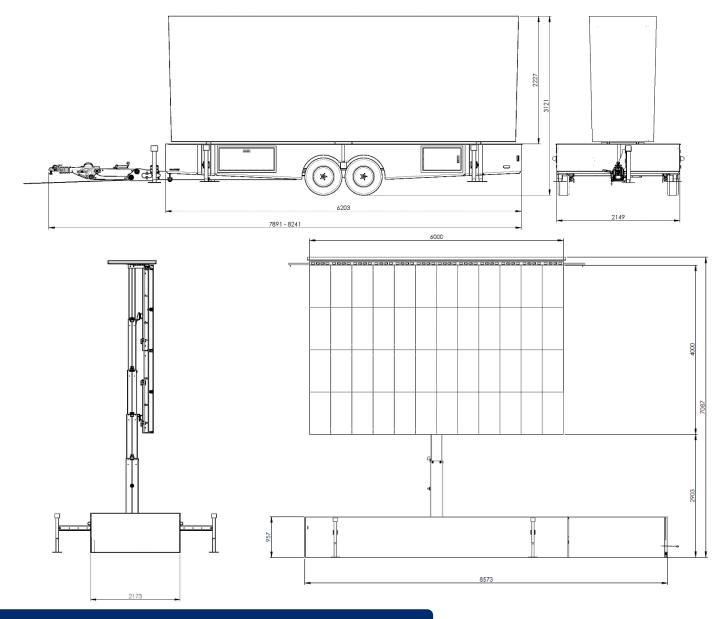

## Technical Drawings

## **Specifications**

| Pixel Pitch               | P8 – 8,3mm (also available in P4.8) |
|---------------------------|-------------------------------------|
| Total Pixels              | 720 x 480 = 345.600 pixels          |
| Screen dimensions         | 6m x 4m → 24m <sup>2</sup>          |
| Year of construction      | 2018                                |
| Buildup time              | 60 minutes                          |
| Disassembly time          | 45 minutes                          |
| Buildup dimensions needed | Around mast: 6,5m diameter          |
|                           | Floor: 9m x 3,80m                   |
| Action Range              | 360° rotatable                      |
| Screen height top         | Of choice: between 4,8m → 7,10m     |
| Screen height bottom      | Of choice: between 0,80m → 3,10m    |
| Power supply needed       | 32 Amp 400V 3PH + N + E             |
| Transport weight          | 3.500 kgs                           |
| Viewing angle             | 140°                                |
| Brightness                | 5.500 cd/m <sup>2</sup>             |