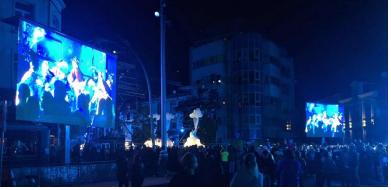

|
| Buildup time              | 60 minutes                          |
| Disassembly time          | 45 minutes                          |
| Buildup dimensions needed | Around mast: 6,5m diameter          |
|                           | Floor: 9m x 3,80m                   |
| Action Range              | 360° rotatable                      |
| Screen height top         | Of choice: between 4,8m → 7,10m     |
| Screen height bottom      | Of choice: between 0,80m → 3,10m    |
| Power supply needed       | 32 Amp 400V 3PH + N + E             |
| Transport weight          | 3.500 kgs                           |
| Viewing angle             | 140°                                |
| Brightness                | 5.500 cd/m <sup>2</sup>             |

## Technical Drawings



## **Events**