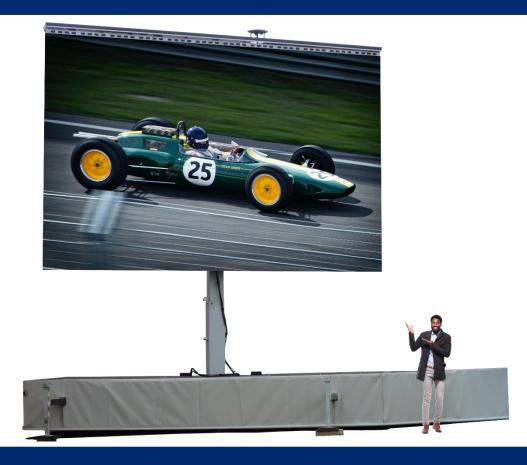

## 24m² Mobile Units

6m x 4m

HD Ledshine offers a wide range of high quality outdoor mobile screens. As uniformity and design are two of our key values, all units have the same finished design, no trucks underneath, no big structures, no visible wheels or other equipment: only one support column in the middle and a clean base finished down to the very last detail. These are the perfect eyecatchers for outstanding outdoor events.