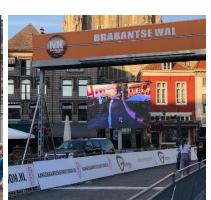

## 24m² Mobile Units

6m x 4m

HD Ledshine offers a wide range of high quality outdoor mobile screens. As uniformity and design are two of our key values, all units have the same finished design, no trucks underneath, no big structures, no visible wheels or other equipment: only one support column in the middle and a clean base finished down to the very last detail. These are the perfect eyecatchers for outstanding outdoor events.

## **Events**